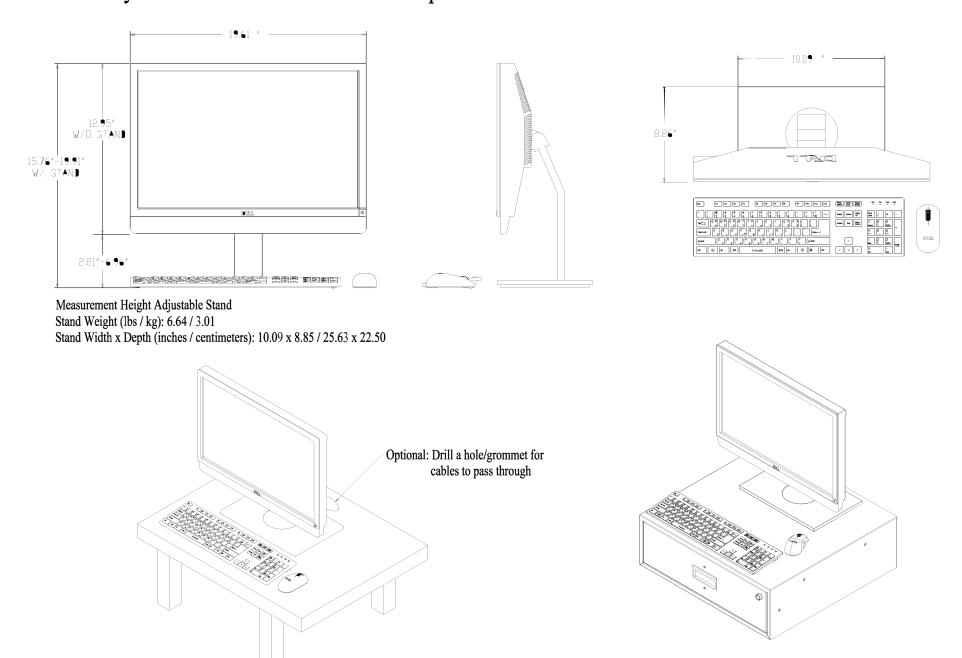

## KeyLink PC Current Model: Dell OptiPlex 5270 All-in-One Premium with Touch Screen\*

<sup>\*</sup>Please note that due to the constant changes in technology hardware, if your Key Link PC needs services /repairs or even a replacement in the future, we cannot guarantee that it would be the same model from your initial KeyLink installation. Therefore, please do not build a custom space for it. Alternatively, you can choose to opt out on the included KeyLink PC and use your own, so that it would fit your building /desk aesthetic criteria. Just make sure that your own PC has these minimum specs (CPU: Intel i3 or equivalent or higher, RAM: 4GB or more, Windows 10 64-bit) to be compatible with the KeyLink software. If you choose this option, then we will apply a \$500 credit on your KeyLink invoice upon system delivery, but we cannot service or repair your PC if it breaks down, requires services, etc. You will have to consult your own IT personnel.